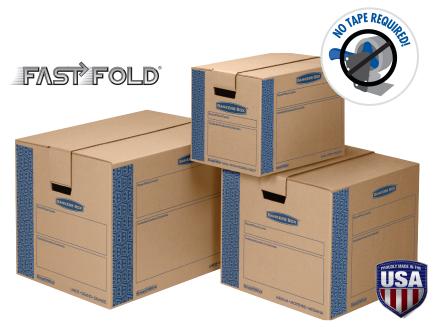

## PRIME MOVING AND STORAGE BOXES

- No tape required
- Self-locking lid
- Patented FastFold® easy assembly
- Double end, double bottom construction
- Easy to break down and store flat until ready to reuse
- Strong, durable handles for comfortable moving and lifting
- Constructed from strong 32 ECT C-Flute
  Kraft corrugated board

00627 Small / 00628 Medium / 00629 Large

## Available in three sizes to accommodate all your packing needs!

• Patented no tape required - lid locks into place for secure closure

 FASTFOLD<sup>®</sup> quick and easy assembly

 Strong, durable handles for comfortable moving and lifting