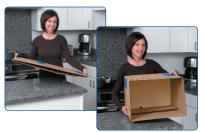

## PRIME MOVING AND STORAGE BOXES

- No tape required
- Self-locking lid
- Patented FastFold® easy assembly
- Double end, double bottom construction
- Easy to break down and store flat until ready to reuse
- Strong, durable handles for comfortable moving and lifting
- Constructed from strong 32 ECT C-Flute
  Kraft corrugated board

## Available in three sizes to accommodate all your packing needs!

• Patented no tape required - lid locks into place for secure closure

 FASTFOLD<sup>®</sup> quick and easy assembly

 Strong, durable handles for comfortable moving and lifting

• Folds flat and stores easily for resuse

| Item #                          | Dimensions $(H \times W \times D)$ | ECT | Flute | Qty/Strapped*   | Ctn/Pallet** | UPC No.      |
|---------------------------------|------------------------------------|-----|-------|-----------------|--------------|--------------|
| 0062701 Small Prime Moving Box  | 12" × 12" × 16"                    | 32  | С     | 10 moving boxes | 18           | 043859565092 |
| 0062801 Medium Prime Moving Box | 16″ × 18″ × 18″                    | 32  | С     | 8 moving boxes  | 10           | 043859565108 |
| 0062901 Large Prime Moving Box  | 18" × 18" × 24"                    | 32  | С     | 6 moving boxes  | 6            | 043859565115 |