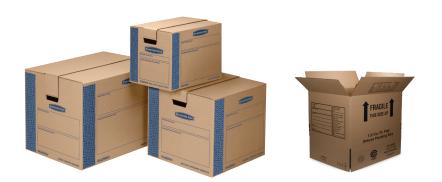

00627 Small / 00628 Medium / 00629 Large

## Available in three sizes to accommodate all your packing needs!

• Patented no tape required - lid locks into place for secure closure

 FASTFOLD<sup>®</sup> quick and easy assembly

 Strong, durable handles for comfortable moving and lifting

• Folds flat and stores easily for resuse

| Item #                          | Dimensions $(H \times W \times D)$ | ECT | Flute | Qty/Strapped*   | Ctn/Pallet** | UPC No.      |
|---------------------------------|------------------------------------|-----|-------|-----------------|--------------|--------------|
| 0062701 Small Prime Moving Box  | 12" × 12" × 16"                    | 32  | С     | 10 moving boxes | 18           | 043859565092 |
| 0062801 Medium Prime Moving Box | 16″ × 18″ × 18″                    | 32  | С     | 8 moving boxes  | 10           | 043859565108 |
| 0062901 Large Prime Moving Box  | 18" × 18" × 24"                    | 32  | С     | 6 moving boxes  | 6            | 043859565115 |